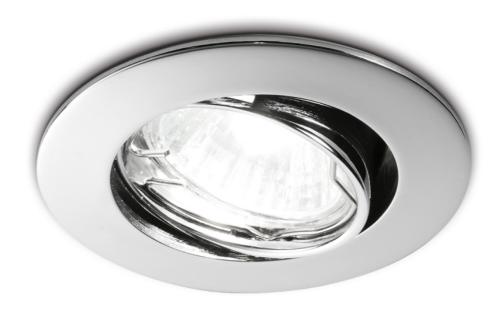

Product Description:

MR11 Adjustable Downlight

12V MR11 Cast Aluminium Adjustable Halogen Downlight

| SKU Code    | Wattage | Finish Colour   |
|-------------|---------|-----------------|
| A2-DLL382PB | 35      | Polished Brass  |
| A2-DLL382PC | 35      | Polished Chrome |
| A2-DLL382SN | 35      | Satin Nickel    |
| A2-DLL382SS | 35      |                 |
| A2-DLL382W  | 35      | White           |

## Feature & Benefits

- VDE Approved Lampholder
- Extended spring fixing posts

## Product Specs:

| Input Voltage         | 12~12V AC | Lamp Base   | GU5.3 |
|-----------------------|-----------|-------------|-------|
| Overall Diameter (mm) | 65        | Weight (Kg) | 0.09  |
| Cutout Diameter (mm)  | 58-       |             |       |