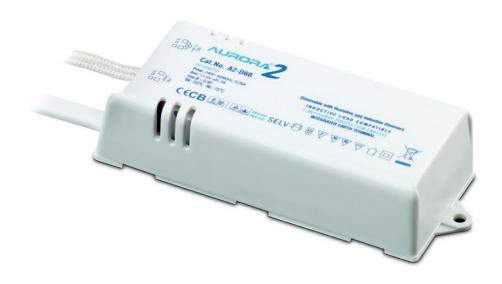

Product Description:

**Electronic Transformer** 

SKU Code

A2-D60/30

Line Drawing

Polar Curve

Colour

| Feature & Benefits      |             |             |       |
|-------------------------|-------------|-------------|-------|
|                         |             |             |       |
|                         |             |             |       |
|                         |             |             |       |
|                         |             |             |       |
|                         |             |             |       |
|                         |             |             |       |
|                         |             |             |       |
| Product Specs:          |             |             |       |
| Input Voltage           | 220~250V AC | Weight (Kg) | 0.081 |
|                         |             |             |       |
|                         |             |             |       |
| Compliance & Approvals: |             |             |       |