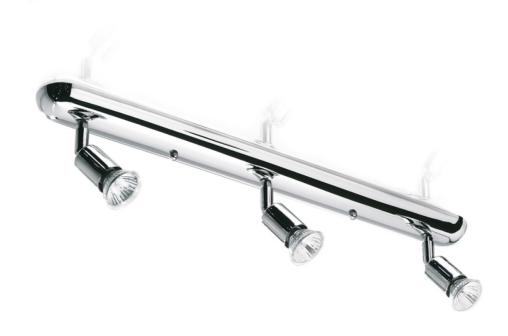

Product Description:

GU10 Adjustable Triple Spotlight

| SKU Code     |             | Wattage | Finish Colour   |
|--------------|-------------|---------|-----------------|
| A2-BLM703PC  |             | 50      | Polished Chrome |
| A2-BLM703SN  |             | 50      | Satin Nickel    |
| A2-BLM703W   |             | 50      | White           |
| Line Drawing | Polar Curve |         | Colour          |

## Feature & Benefits

Surface mounted GZ/GU10 triple bar spotlight