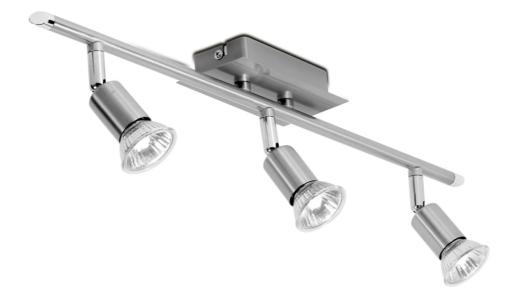

Product Description:

GU10 Adjustable Triple Spotlight

| SKU Code                         |             | Wattage | Finish Colour |
|----------------------------------|-------------|---------|---------------|
| A2-BLM5733                       |             | 50      | Satin Nickel  |
|                                  |             |         |               |
| Line Drawing                     | Polar Curve |         | Colour        |
| Feature & Benefits               |             |         |               |
| • Single bar triple ceiling spot |             |         |               |
| Product Specs:                   |             |         |               |

| Input Voltage | 220~240V AC | Lamp Base   | GU10 |
|---------------|-------------|-------------|------|
| Width (mm)    | 70          | Length (mm) | 580  |
| Weight (Kg)   | 0.663       |             |      |