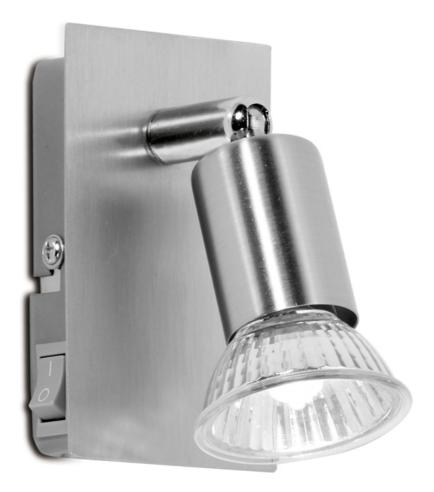

Product Description:

GU10 Adjustable Single Spotlight

| SKU Code   | Wattage | Finish Colour |
|------------|---------|---------------|
| A2-BLM5731 | 50      | Satin Nickel  |
|            |         |               |

## Feature & Benefits

Switched single ceiling spot

## Product Specs:

| Input Voltage | 220~240V AC | Lamp Base   | GU10 |
|---------------|-------------|-------------|------|
| Width (mm)    | 40          | Length (mm) | 83   |
| Weight (Kg)   | 0.227       |             |      |