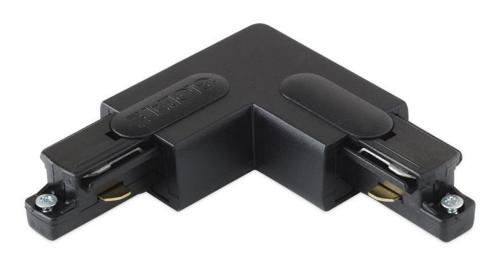

Product Description:

250V Global L Connector Inside Polarity Single Circuit Track

250V Global L Connector Inside Polarity Single Circuit Track

| SKU Code  | Finish Colour |
|-----------|---------------|
| ML-GB34-2 | Black         |
| ML-GB34-3 | White         |

## Product Specs:

| Input Voltage | 250~V | Width (mm)  | 87.5 |
|---------------|-------|-------------|------|
| Length (mm)   | 87.5  | Height (mm) | 20   |