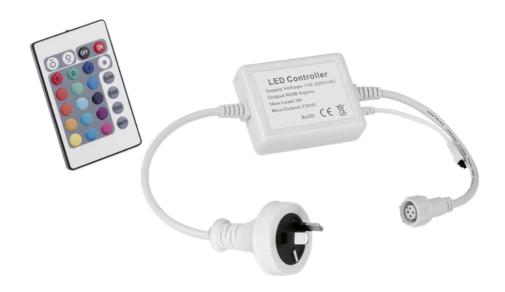

Product Description:

FlexE240™ Mains Voltage RGB Strip Power Lead

Mains Voltage RGB Strip Power Lead

|              | SKU Code    |        |  |  |
|--------------|-------------|--------|--|--|
| EN-STPRGBAK  |             |        |  |  |
|              |             |        |  |  |
| Line Drawing | Polar Curve | Colour |  |  |

| Feature & Benefits      |          |  |
|-------------------------|----------|--|
|                         |          |  |
|                         |          |  |
|                         |          |  |
|                         |          |  |
| Product Specs:          |          |  |
| Input Voltage           | 110~220V |  |
|                         |          |  |
| Compliance & Approvals: |          |  |
|                         |          |  |
|                         |          |  |
|                         |          |  |
|                         |          |  |
|                         |          |  |
|                         |          |  |
|                         |          |  |
|                         |          |  |
|                         |          |  |
|                         |          |  |