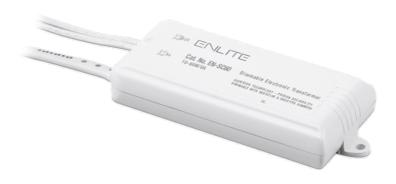

Product Description:

20-60W/VA Dimmable Low Voltage Electronic Transformer

Fully dimmable with resistive and inductive (leading and trailing edge) dimmers, SC60 transformers feature 1kV (1000V) surge protection in accordance with EMC standard EN 55015, EN 61000 and EN 61547 equipment for general lighting purposes.

## Feature & Benefits

- 1kV surge protection EN 61547
- Short circuit, thermal and overload protection
- Fully dimmable with resistive & inductive dimmers
- Pre-wired with 20cm primary lead
- 20cm heat resistant secondary lead
- Safety compliance EN 61347
- EMC compliance EN 55015, EN 61000, EN 61547
- 1 Year Warranty