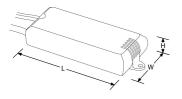

## **Product Specs:**

| Input Voltage | 220~240V AC | Width (mm)  | 40    |
|---------------|-------------|-------------|-------|
| Length (mm)   | 88          | Weight (Kg) | 0.067 |
| Height (mm)   | 20          |             |       |