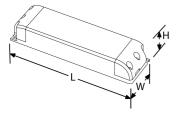

## **Product Specs:**

| Input Voltage | 220~240V DC | Power Factor | 0.95 |
|---------------|-------------|--------------|------|
| Width (mm)    | 52          | Length (mm)  | 180  |
| Weight (Kg)   | 0.361       | Height (mm)  | 30   |