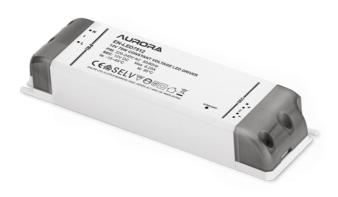

Product Description:

75W Non-Dimmable 12V Constant Voltage Driver

Non dimmable 75W LED drive with 12V power

| SKU Code   | Wattage |
|------------|---------|
| EN-LED7512 | 75      |

Line Drawing Polar Curve Colour

## **Product Specs:**

| Input Voltage | 220~240V DC | Power Factor | 0.95 |
|---------------|-------------|--------------|------|
| Width (mm)    | 52          | Length (mm)  | 180  |
| Weight (Kg)   | 0.361       | Height (mm)  | 30   |