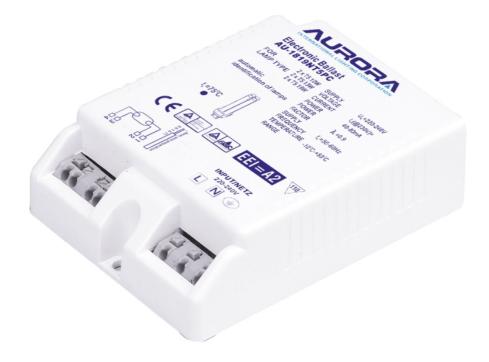

| Product Description: |
|----------------------|
|----------------------|

| SKU Code           |             |             |        |    |  |
|--------------------|-------------|-------------|--------|----|--|
| AU-SI258C          |             |             |        |    |  |
| Line Drawing       | Polar Curve |             | Colour |    |  |
| Feature & Benefits |             |             |        |    |  |
| • PL-L 2 x 55W     |             |             |        |    |  |
| Product Specs:     |             |             |        |    |  |
| Input Voltage      | 220~250V AC | Width (mm)  |        | 30 |  |
| Length (mm)        | 360         | Height (mm) |        | 36 |  |