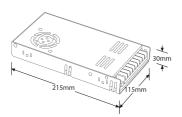

## **Product Specs:**

| Input Voltage | 100~240V AC | Operating Env. Temp |
|---------------|-------------|---------------------|
| Width (mm)    | 115         | Length (mm)         |
| Weight (Kg)   | 0.828       | Operating Env. Temp |
| Height (mm)   | 30          |                     |

| Operating Env. Temp. (Max) °C | 70°C  |
|-------------------------------|-------|
| Length (mm)                   | 215   |
| Operating Env. Temp. (Min) °C | -30°C |