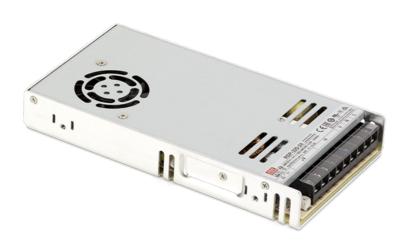

Product Description:

320W Non-Dimmable 24V Constant Voltage Driver

100-240V 320W 24V Constant Voltage LED Driver

| SKU Code      | Wattage |
|---------------|---------|
| AU-RSP-320-24 | 320     |

Line Drawing Polar Curve Colour

## **Product Specs:**

| Input Voltage | 100~240V AC | Operating Env. Temp |
|---------------|-------------|---------------------|
| Width (mm)    | 115         | Length (mm)         |
| Weight (Kg)   | 0.828       | Operating Env. Temp |
| Height (mm)   | 30          |                     |