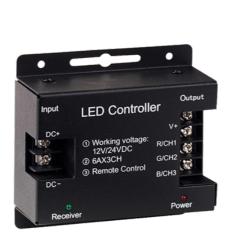

Product Description:

**RGB** Remote Controller

18 Preset colour changing functions products, adjusting brightness and colour change speed. Remote control with 5m line of sight range (3 x AAA batteries required).

## Feature & Benefits

- Suitable for control of 12V or 24V DC RGB LED strip
- Output Wattage: 12V: <216W, 24V: <432W
- 18 Preset colour changing functions
- Precise touch colour selection wheel
- Adjustable brightness and colour change speed
- Remote control with 5m line of sight range (3 x AAA batteries required)

## **Product Specs:**

| Input Voltage | 12~24V DC | Width (mm)  | 79    |
|---------------|-----------|-------------|-------|
| Length (mm)   | 83        | Weight (Kg) | 0.237 |
| Height (mm)   | 33        |             |       |