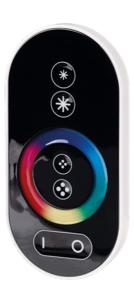

Product Description:

**RGB** Remote Controller

18 Preset colour changing functions products, adjusting brightness and colour change speed. Remote control with 5m line of sight range (3 x AAA batteries required).

## Feature & Benefits

- Suitable for control of 12V or 24V DC RGB LED strip
- Output Wattage: 12V: <216W, 24V: <432W
- 18 Preset colour changing functions
- Precise touch colour selection wheel
- Adjustable brightness and colour change speed
- Remote control with 5m line of sight range (3 x AAA batteries required)