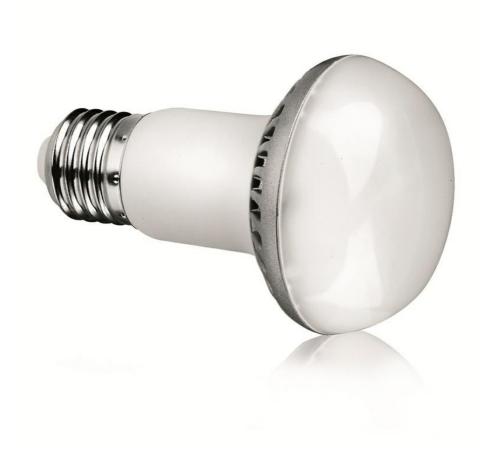

Product Description:

R63 10W Non-Dimmable Lamp

| SKU Code                                                          | Colour                                                                                               | Lumens            | Lumens/Watt | Wattage                       |
|-------------------------------------------------------------------|------------------------------------------------------------------------------------------------------|-------------------|-------------|-------------------------------|
| AU-R63E2710/30                                                    | 3000                                                                                                 | 550               | 55          | 10                            |
| Line Drawing                                                      | Polar Curve                                                                                          |                   | Colour      |                               |
| Feature & Benefits                                                |                                                                                                      |                   |             |                               |
| <ul> <li>High power LED lamps using<br/>Bridgelux LEDs</li> </ul> | <ul> <li>Crystal Cool Technology -<br/>unique far infrared ceramic<br/>thermal management</li> </ul> | • High power fact |             | 0% Lumen<br>ance 40,000 hours |
| Product Specs:                                                    |                                                                                                      |                   |             |                               |

| Input Voltage  | 220~240V AC | Overall Diameter (mm) | 64    |
|----------------|-------------|-----------------------|-------|
| Lamp Base      | E27         | Overall Height (mm)   | 98    |
| Lamp Type      | PAR38       | Weight (Kg)           | 0.145 |
| Lifetime Hours | 40000hrs    |                       |       |