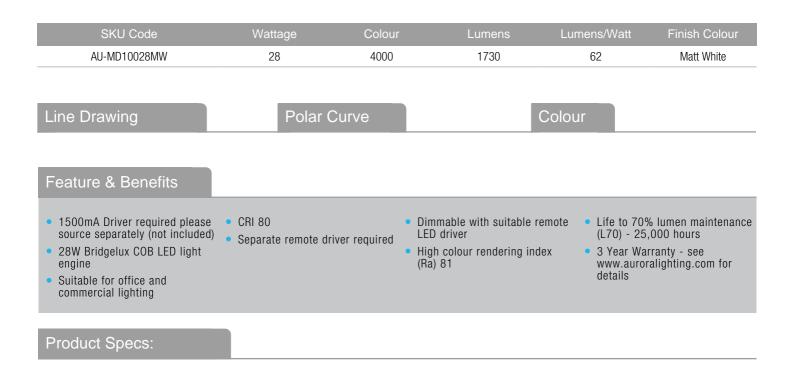

## **Product Description:**

28W COB Module

## 1500mA Driver required please source separately (not included)

| Lifetime L70 (hrs)      | 30000hrs | Overall Diameter (mm) | 137  |
|-------------------------|----------|-----------------------|------|
| Weight (Kg)             | 0.426    | Cutout Diameter (mm)  | 125- |
|                         |          |                       |      |
| Compliance & Approvals: |          |                       |      |