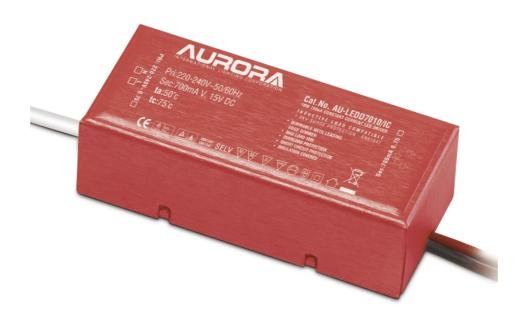

Product Description:

1-10W Dimmable Constant Current Driver

## Feature & Benefits

- Dimmable constant current LED driver for use with 700mA LEDs
- For use with insulation covered fire rated downlights
- May be covered with thermal insulation material if necessary
- Dimmable with AU-DSP dimmers (de-rated to 50% loading)
- 700mA constant current output
- Suitable for the supply of 1-10W 700mA LEDs
- Overload protection
- Short-circuit protection
- Thermal protection
- Pre-wired with 30cm primary and secondary leads
- 1.0kV SURGE PROTECTION EN 61547
- Safety compliance EN 61347
- EMC compliance EN 55015, EN 61000, EN 61547
- Series wiring only
- 3 Year Warranty see www.auroralighting.com for details

# **Product Specs:**

| Input Voltage | 220~264V AC | Width (mm)  | 40    |
|---------------|-------------|-------------|-------|
| Length (mm)   | 89          | Weight (Kg) | 0.165 |
| Height (mm)   | 28          |             |       |