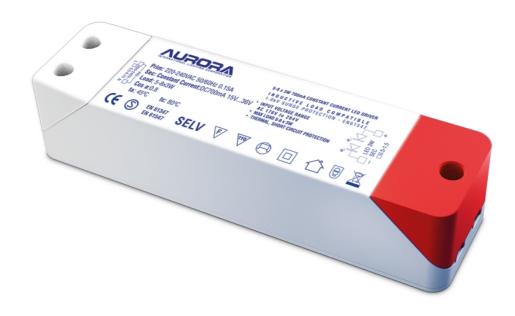

Product Description:

10-20W Dimmable Constant Current Driver

SKU Code

AU-LEDD7002A

Line Drawing

Polar Curve

Colour

## Product Specs:

| Input Voltage | 100~240V AC | Width (mm)  | 42 |
|---------------|-------------|-------------|----|
| Length (mm)   | 185         | Height (mm) | 32 |