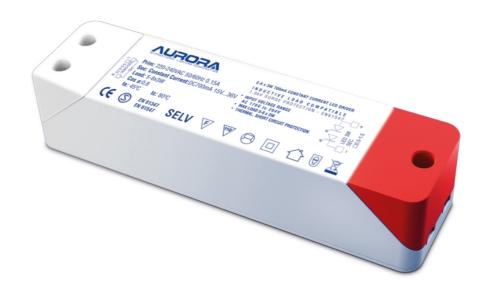

Product Description:

35W Dimmable Constant Current Driver

### Feature & Benefits

- Registered Community Design 001886730
- For Constant Current LED lamps or luminaires it is necessary to wire the circuit in series in order for the current to remain constant
- Can be dimmed with leading or trailing edge dimmers
- Overload, thermal & shortcircuit protection
- Loop-in, loop-out primary wiring terminals
- Integrated earth terminal for earth continuity
- No junction box required
- 1.0kV SURGE PROTECTION EN 61547
- Safety compliance EN 61347, UL8750, UL1310, UL1012
- EMC compliance EN 55015, EN 61000, EN 61547
- 3 Year Warranty see www.auroralighting.com for details

## **Product Specs:**

| Input Voltage | 220~250V AC | Width (mm)  | 46 |
|---------------|-------------|-------------|----|
| Length (mm)   | 169         | Height (mm) | 28 |