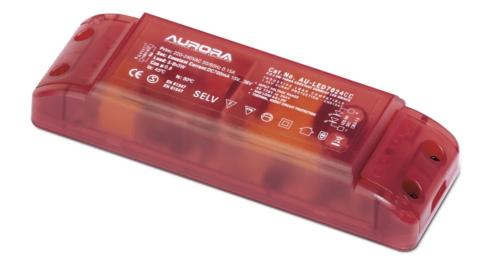

**Product Description:** 

24W Constant Current Driver

| Input Voltage | 220~250V AC | Width (mm)  | 43    |
|---------------|-------------|-------------|-------|
| Length (mm)   | 140         | Weight (Kg) | 0.117 |
| Height (mm)   | 27          |             |       |