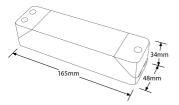

## **Product Specs:**

| Input Voltage | 100~264V AC | Width (mm)  | 48    |
|---------------|-------------|-------------|-------|
| Length (mm)   | 165         | Weight (Kg) | 0.247 |
| Height (mm)   | 34          |             |       |