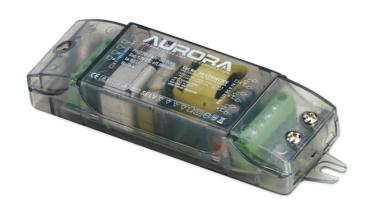

Product Description:

10W Non-Dimmable 12V Constant Voltage Driver

10W 12V DC Non-Dimmable Constant Voltage LED Driver. For the supply of low voltage LED lamps. 12V DC output.

| SKU Code     | Wattage |
|--------------|---------|
| AU-LED1012CV | 10      |

## Feature & Benefits

- Registered Community Design 001886730
- For the supply of low voltage LED lamps
- 12V DC output
- Overload protection
- Short circuit protection
- Thermal protection
- Secondary wiring terminals 3 outputs
- Loop-in, loop-out primary wiring terminals
- Integrated earth terminal for earth continuity
- No junction box required
- 1.0kV SURGE PROTECTION EN 61547
- Safety compliance EN 61347
- EMC compliance EN 55015, EN 61000, EN 61547
- Non-dimmable
- Parallel wiring only
- 3 Year Warranty

## **Product Specs:**

| Input Voltage | 100~264V AC | Width (mm)  | 40    |
|---------------|-------------|-------------|-------|
| Length (mm)   | 122         | Weight (Kg) | 0.078 |
| Height (mm)   | 24          |             |       |