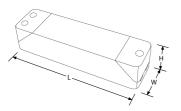

## **Product Specs:**

| Input Voltage | 100~264V AC | Width (mm)  | 40    |
|---------------|-------------|-------------|-------|
| Length (mm)   | 122         | Weight (Kg) | 0.078 |
| Height (mm)   | 24          |             |       |