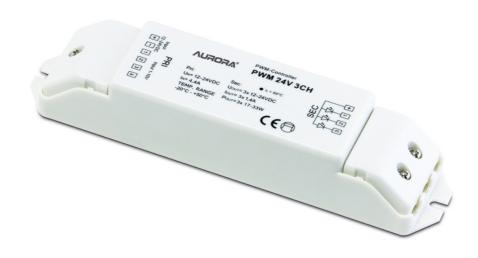

Product Description:

3 Channel Dimmable Control Unit

## Feature & Benefits

- Three Channel dimmable LED control unit
- 3 x 1-10V control inputs (can be tied together to dim all channels with one dimmer use AU-DSPLED 1-10V dimmer) OR AU-LEDMC1 3 channel RGB Sequencer
- Three Channel output RGB
- 33-Watts per channel
- Separate 24V DC LED driver required (100W Max.)
- May be used to dim 24V DC RGB LED strip

# **Product Specs:**

| Input Voltage | 24~24V DC |
|---------------|-----------|
| Length (mm)   | 167       |
| Height (mm)   | 30        |

| Width (mm)  | 38    |
|-------------|-------|
| Weight (Ka) | 0.081 |