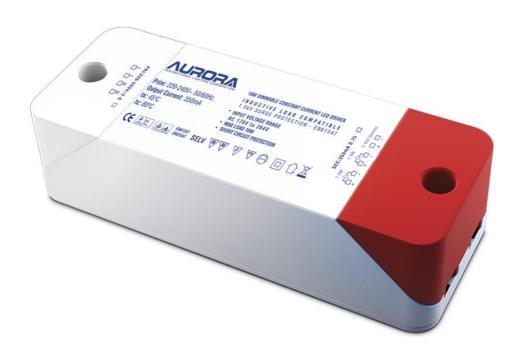

Product Description:

3-6W Non-Dimmable Constant Current Driver

### Feature & Benefits

- Constant current LED driver for use with 350mA 1W LEDs
- 350mA Constant current output
- Suitable for the supply of 3-6 1W LEDs
- Overload protection
- Short-circuit protection
- Thermal protection
- Loop-in, loop-out primary wiring terminals
- Integrated earth terminal for earth continuity
- No junction box required
- 1.0kV SURGE PROTECTION EN 61547
- Safety compliance EN 61347
- EMC compliance EN 55015, EN 61000, EN 61547
- Non-dimmable
- Series wiring only
- 3 Year Warranty see www.auroralighting.com for details

# Product Specs:

| Input Voltage | 100~264V AC | Width (mm)  | 38    |
|---------------|-------------|-------------|-------|
| Length (mm)   | 95          | Weight (Kg) | 0.059 |
| Height (mm)   | 24          |             |       |