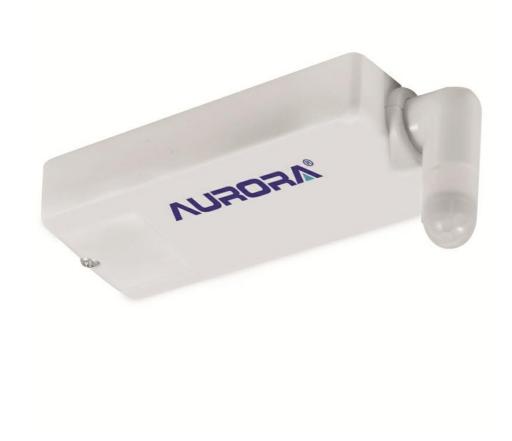

Product Description:

600W Infra-Red Switch

## Feature & Benefits

- Infra-red sensor switch ideal for kitchen or bathroom lighting
- Controls up to a maximum load of 600W incandescent & MV halogen lamps, 250W fluorescent lamps (electronic ballasts only), 600W LV halogen lamps (electronic transformers only) and 250W LED lamps
- Ideal for larger kitchen or bathroom lighting loads
- Senses body movement in front of the sensor-eye from 1-3m away
- On time delay of 45 seconds after last movement detected (not adjustable)
- Indoor use only
- Safety compliance EN60669-1, EN60669-2-1