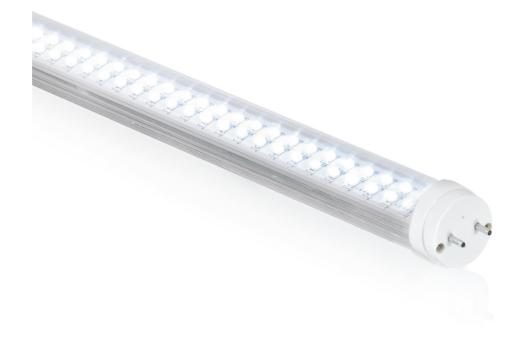

Product Description:

T8 16W 1200mm Lamp

| SKU Code         | Colour | Lumens | Wattage |
|------------------|--------|--------|---------|
| AU-ET812016CL/40 | 4000   | 1360   | 16      |
| AU-ET812016CL/64 | 6400   | 1360   | 16      |