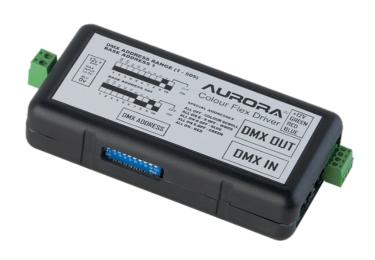

Product Description:

60W DMX RGB Controller

60W DMX RGB Sub Controller

| SKU Code  | Wattage |
|-----------|---------|
| AU-DMX060 | 60      |

Line Drawing Polar Curve Colour

## Feature & Benefits

- DMX colour change interface suitable for the control of RGB LED strip etc
- Maximum load: AU-DMX060 60W, AU-DMX090 90W
- Up to 30 units may be controlled by 1 x AU-DMXCS03 control switch to allow the synchronised control of multiple RGB loads
- Can control 12V & 24V DC RGB products
- Additional 12V or 24V DC constant voltage LED driver required (according to voltage of connected load)
- For more than 30 units connected together a splitter booster is required
- Must be installed indoors

## **Product Specs:**

| Input Voltage | 12~24V | Width (mm)  | 65    |
|---------------|--------|-------------|-------|
| Length (mm)   | 150    | Weight (Kg) | 0.113 |
| Height (mm)   | 30     |             |       |