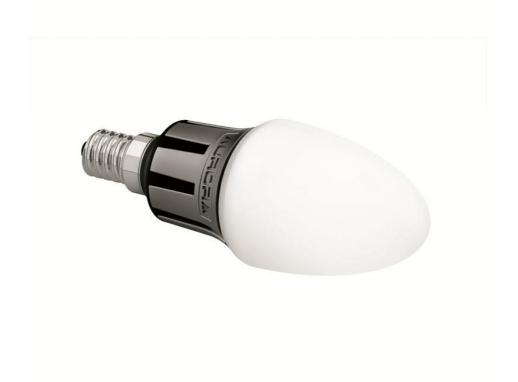

Product Description:

E14 4W Dimmable Candle Lamp

Superb Dimming functionality from this excellent professional quality LED Candle. In a specifically extra warm White colour temperature too. Whats not to like.

## Feature & Benefits

- Superb Dimming Functionality
- Extra Warm White 2850k Colour Temperature
- Beautiful design E14 base frosted candle

## **Product Specs:**

| Input Voltage | 220~240V AC | Overall Diameter (mm) | 41       |
|---------------|-------------|-----------------------|----------|
| Lamp Base     | E14         | Overall Height (mm)   | 110      |
| Lamp Type     | Candle      | Lifetime Hours        | 45000hrs |