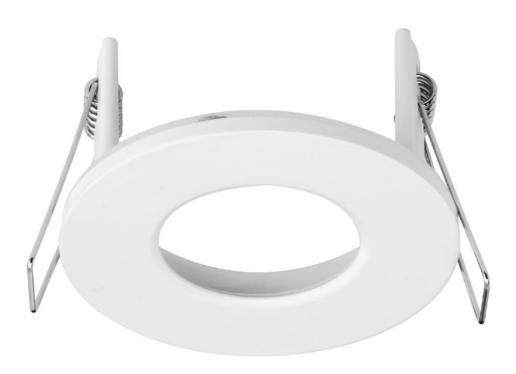

Product Description:

90mm Fixed Bezel

Fixed aluminium bezel for AU-MD1068, AU-MD10512 & AU-MD10030.

| SKU Code   | Finish Colour   |
|------------|-----------------|
| AU-BZ108MW | Matt White      |
| AU-BZ108PC | Polished Chrome |
| AU-BZ108SN | Satin Nickel    |
| AU-BZ108W  | White           |

## Feature & Benefits

- Registered Community Design 001861261
- Fixed bezel for AU-MD1038/30 and AU-MD1038/40 8.5W high power LED modules

## **Product Specs:**

| Overall Diameter (mm) | 90    |
|-----------------------|-------|
| Height (mm)           | 48    |
| Cutout Diameter (mm)  | 80-80 |

| Weight  | (Kg) | 0.085       |
|---------|------|-------------|
| Product | Туре | Accessories |