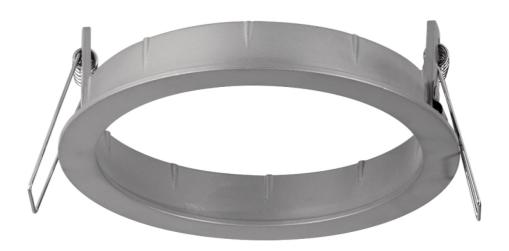

Product Description:

Downlight Bezel

| SKU Code   |
|------------|
| AU-BZ105MW |
| AU-BZ105SS |
|            |

Line Drawing

Polar Curve

Colour

## Product Specs:

Overall Diameter (mm) 137 Weight (Kg) 0.115

Cutout Diameter (mm) 125-