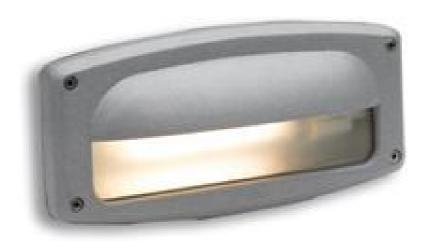

Product Description:

PL-S IP65 CFL Wall Light

| SKU Code     | Wattage | Finish Colour |
|--------------|---------|---------------|
| AU-BRK613BLK | 7       | Black         |
| AU-BRK613SS  | 7       |               |

## Feature & Benefits

• IP65 Mains voltage brick light

## Product Specs:

| Input Voltage | 220~250V AC | IP Rating   | IP65  |
|---------------|-------------|-------------|-------|
| Width (mm)    | 210         | Weight (Kg) | 1.204 |
| Height (mm)   | 210         |             |       |