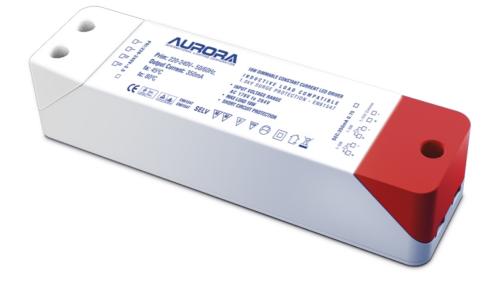

## 10-16W Non-Dimmable Constant Current Driver

10-16W 350mA Non-Dimmable Constant Current LED Driver.

For Constant Current LED bulbs or fittings it is necessary to wire the circuit in series in order for the current to remain constant. Overload, thermal & short-circuit protection.

| Input Voltage | 220~240V AC | Width (mm)  | 40    |
|---------------|-------------|-------------|-------|
| Length (mm)   | 185         | Weight (Kg) | 0.135 |
| Height (mm)   | 31          |             |       |