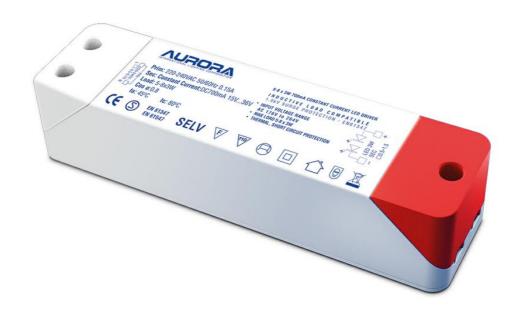

**Product Description:** 

20W Non-Dimmable Constant Current Driver

20W 1000mA Non-Dimmable Constant Current LED Driver. Constant current LED driver for use with 1000mA LEDs. Suitable for the supply of 1-20W LEDs.

### Feature & Benefits

- Registered Community Design 001886730
- Constant current LED driver for use with 1000mA LEDs
- 1000mA Constant current output
- Suitable for the supply of 1-20W LEDs
- Overload protection
- Short-circuit protection
- Thermal protection
- Loop-in, loop-out primary wiring terminals
- Integrated earth terminal for earth continuity
- No junction box required
- 1.0kV SURGE PROTECTION EN 61547
- Safety compliance EN 61347
- EMC compliance EN 55015, EN 61000, EN 61547
- Non-dimmable
- Series wiring only
- 3 Year Warranty see www.auroralighting.com for details

# **Product Specs:**

| Input Voltage | 100~240V AC |
|---------------|-------------|
| Length (mm)   | 185         |
| Height (mm)   | 31          |

| Width (mm)  | 40    |
|-------------|-------|
| Weight (Kg) | 0.144 |