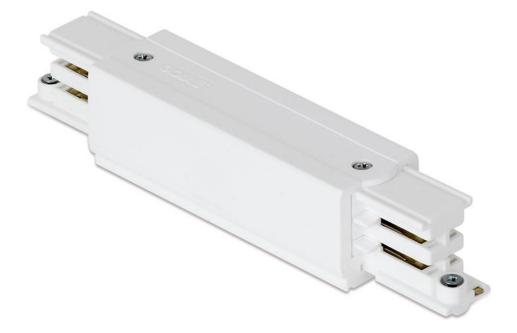

Product Description:

Global Three Circuit Centre Feed Connector

| SKU Code                                                                                                     |             | Finish Colour |  |
|--------------------------------------------------------------------------------------------------------------|-------------|---------------|--|
| AU-AC114BLK                                                                                                  |             | Black         |  |
| AU-AC114SS                                                                                                   |             | Aluminium     |  |
| AU-AC114W                                                                                                    |             | White         |  |
| Line Drawing                                                                                                 | Polar Curve | Colour        |  |
| Feature & Benefits                                                                                           |             |               |  |
| <ul> <li>Enables connection of the<br/>incoming mains supply to the<br/>centre of a track section</li> </ul> |             |               |  |
| Product Specs:                                                                                               |             |               |  |