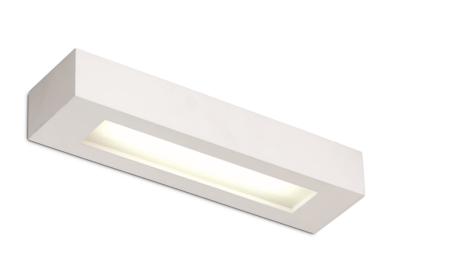

Product Description:

Gypsum wall plaster

Wall sconce plaster to paint. Ideal for personalizing. Contemporary design. Direct / indirect fixed lighting. For lamp T5 8W up to 400lm (Lamp available in color 2700K, 4000K and 5400K, to be ordered separately). Electronic ballast PF 0,9 included. Not dimmable. White plaster finish. To keep natural or to paint. Includes fasteners for

## Product Specs:

| Power Factor | 0.9 | IP Rating       | IP20        |
|--------------|-----|-----------------|-------------|
| Width (mm)   | 360 | Projection (mm) | 95          |
| Height (mm)  | 58  | Product Type    | Wall Lights |