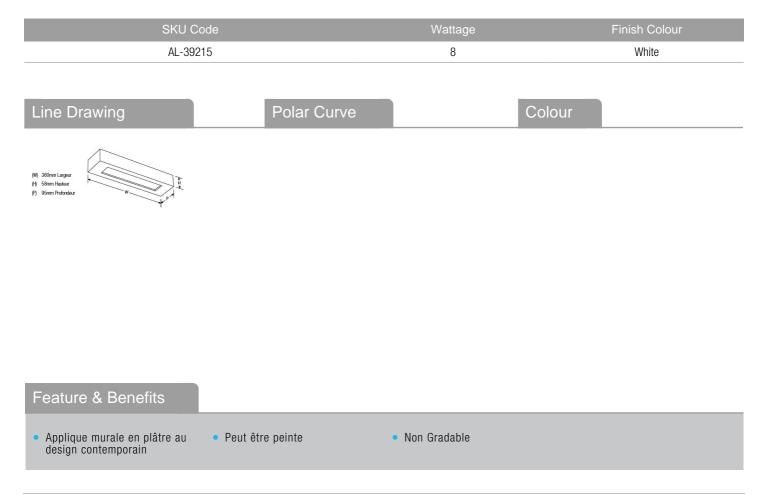

Product Description:

Gypsum wall plaster

Wall sconce plaster to paint. Ideal for personalizing. Contemporary design. Direct / indirect fixed lighting. For lamp T5 8W up to 400lm (Lamp available in color 2700K, 4000K and 5400K, to be ordered separately). Electronic ballast PF 0,9 included. Not dimmable. White plaster finish. To keep natural or to paint. Includes fasteners for

## Product Specs:

| Power Factor | 0.9 | IP Rating       | IP20        |
|--------------|-----|-----------------|-------------|
| Width (mm)   | 360 | Projection (mm) | 95          |
| Height (mm)  | 58  | Product Type    | Wall Lights |