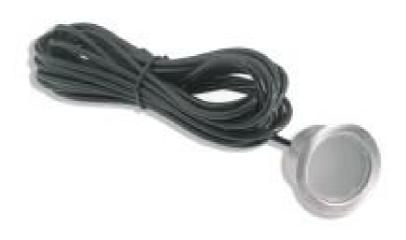

Product Description:

IP66 Marker Light

| SKU Code     | Wattage |
|--------------|---------|
| A2-LED040BLU | .24     |
| A2-LED040W   | .24     |

Line Drawing Polar Curve Colour

## Feature & Benefits

42mm Round IP66 LED fitting with 5m of cable

## Product Specs:

Overall Diameter (mm) 42 Weight (Kg) 0.127

32-Cutout Diameter (mm)